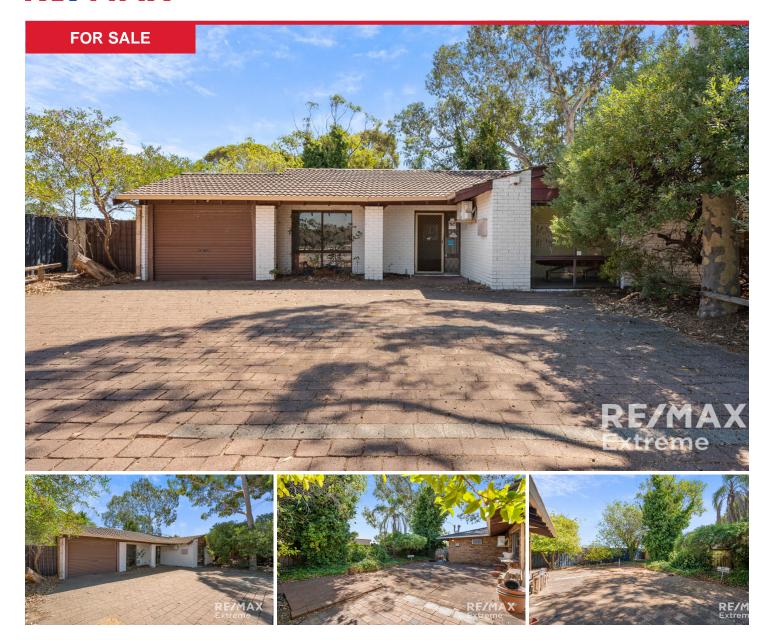

### 295 Warwick Road, Greenwood

Joel Mitton from REMAX Real Estate has the pleasure to bring to market this exceptionally rare multi-purpose property to the market. Tightly held by the current owners for over 33 years!!

The home has been used as a dedicated chiropractic clinic for the last 30 years and is still set up as so but with very minimal work it could easily be returned back to a home and enjoyed. Zoned as Residential - Additional Use (Business Health and Eduction) as the new owner you will have an array of possibilities to suit your needs (STCA).

- 3 Bedrooms with robes generous in size.
- 1

#### bathroom.

- 2 additional rooms set up as treatment rooms currently.
- Split system AC in 3 of the bedrooms, wall units in the remaining 2 rooms.
- 6 dedicated car bays.

Located close restaurants, The Greenwood Hotel, shopping at Greenwood Village, Greenwood College and West Greenwood Primary School, Warwick Grove Shopping Centre, the community sporting facilities of Warwick Indoor Stadium, Greenwood Train Station, the freeway and our pristine Western Australian coastline